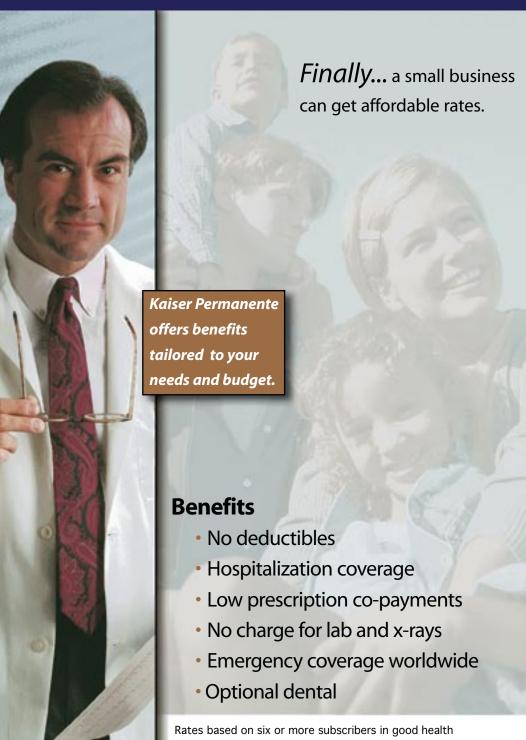

## Prove to me this really is the PERFECT Small Business Health Plan

#### KAISER PERMANENTE

#### Rates as low as: \$155 per employee \$543 per employee with family

### THE HEALTH PLAN DESIGNED FOR SMALL BUSINESSES

Licensed insurance advisors are available to answer all of your questions with complete details for <u>YOUR</u> business.